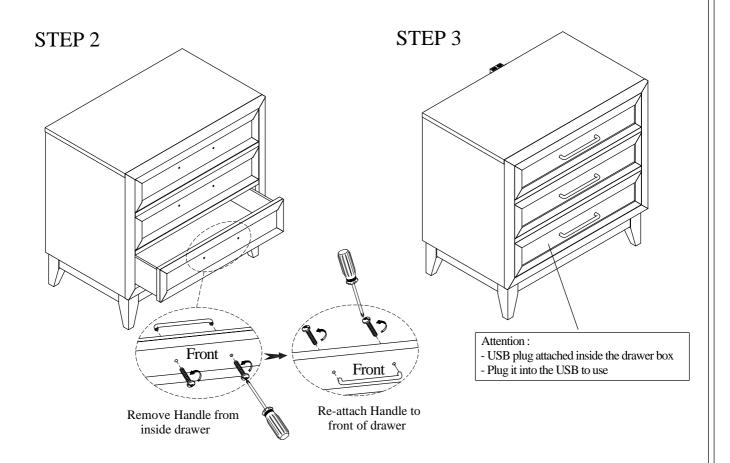

g:

(H)

1 set.

- Be sure to check all packing material carefully for small parts, which may have come loose inside the carton during shipment.
- To prevent possible scratches and damage, this furniture **MUST BE ASSEMBLED BY TWO PEOPLE** on a soft surface such as a blanket or carpet.

**Important Use Information:** We recommend using coasters, placemats and trivets when placing hot or cold containers on this item. It is also recommended to quickly cleanup any spills to minimize exposure to moisture. Doing so will prolong the life and look of the item for many years.

#### Made in Viet Nam



46199 3-Drawer Night Stand

### Components and Hardware List







email: <u>info@riverside-furniture.com</u>

# Vogue Bedroom Assembly Instructions

Made in Viet Nam

46199 - 3-Drawer Night Stand





For product and personal safety, a Furniture Tipping Restraint kit has been included with this unit which can help to minimize the risk of the unit accidentally tipping forward, if used and properly installed per the kit manufacturer's instructions.