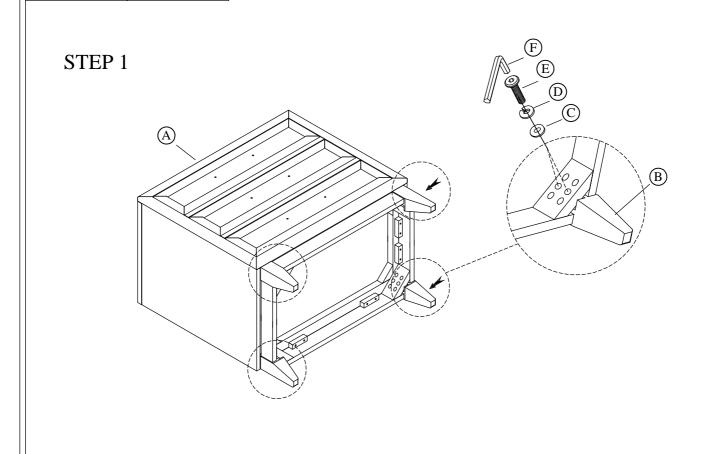

## Warning:

(H)

1 set.

- Be sure to check all packing material carefully for small parts, which may have come loose inside the carton during shipment.
- To prevent possible scratches and damage, this furniture **MUST BE ASSEMBLED BY TWO PEOPLE** on a soft surface such as a blanket or carpet.