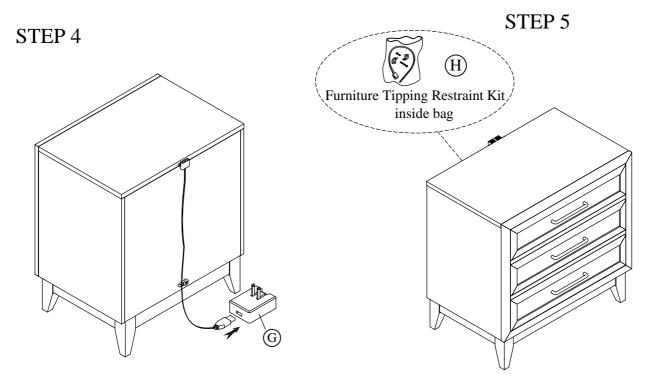

# Vogue Bedroom Assembly Instructions

Made in Viet Nam

46199 - 3-Drawer Night Stand

For product and personal safety, a Furniture Tipping Restraint kit has been included with this unit which can help to minimize the risk of the unit accidentally tipping forward, if used and properly installed per the kit manufacturer's instructions.