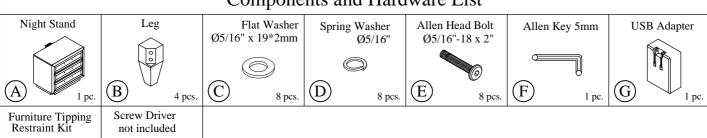

email: <u>info@riverside-furniture.com</u>

## Vogue Bedroom Assembly Instructions

## Warning:

(H)

1 set.

- Be sure to check all packing material carefully for small parts, which may have come loose inside the carton during shipment.
- To prevent possible scratches and damage, this furniture **MUST BE ASSEMBLED BY TWO PEOPLE** on a soft surface such as a blanket or carpet.

**Important Use Information:** We recommend using coasters, placemats and trivets when placing hot or cold containers on this item. It is also recommended to quickly cleanup any spills to minimize exposure to moisture. Doing so will prolong the life and look of the item for many years.

#### Made in Viet Nam



46199 3-Drawer Night Stand

### Components and Hardware List







email: <u>info@riverside-furniture.com</u>

# Vogue Bedroom Assembly Instructions

Made in Viet Nam

46199 - 3-Drawer Night Stand





For product and personal safety, a Furniture Tipping Restraint kit has been included with this unit which can help to minimize the risk of the unit accidentally tipping forward, if used and properly installed per the kit manufacturer's instructions.